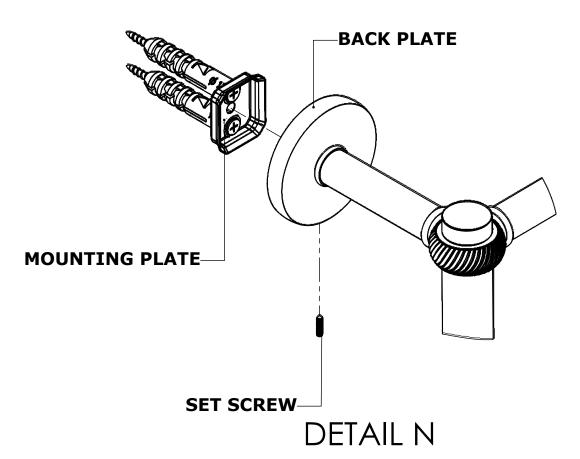

#### **Step 2:** Attach Bracket to Mounting Plate.

Place bracket on mounting plate and secure by tightening set screw as shown below.