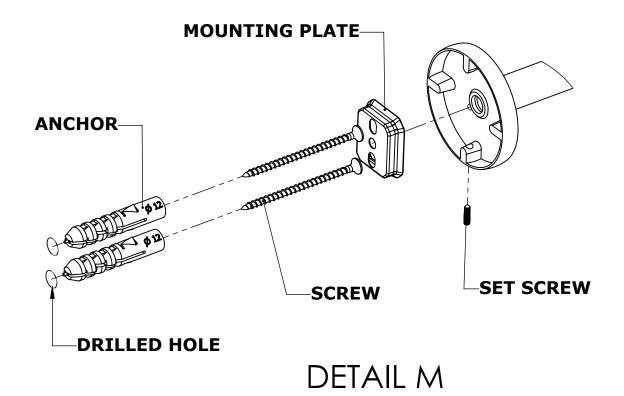

#### Step 1: Drill holes in Wall for screw anchors and attach Mounting Plate to Wall

Determine your desired location for installation and make a mark for the location of the mounting plate. Remove mounting plate from backplate by loosening set screw in backplate as pictured below. Place center hole of mounting plate over mark made above. Make 2 marks where mounting screws will be placed as shown below. Drill hole at each of the marks. (You may substitute other style mounting anchors or screws if desired). Place anchors into the holes made. Place mounting plate over holes and secure to mounting surface using screws as shown below.