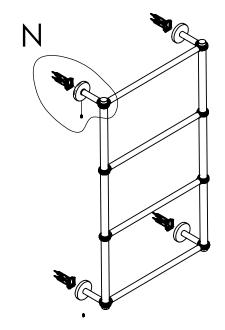

#### **Step 2:** Attach Bracket to Mounting Plate.

Place bracket on mounting plate and secure by tightening set screw as shown below.