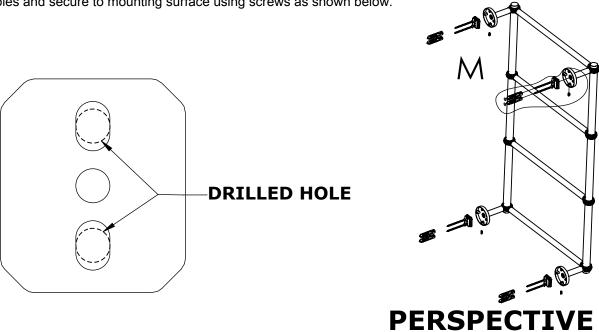

#### Step 1: Drill holes in Wall for screw anchors and attach Mounting Plate to Wall

Determine your desired location for installation and make a mark for the location of the mounting plate. Remove mounting plate from backplate by loosening set screw in backplate as pictured below. Place center hole of mounting plate over mark made above. Make 2 marks where mounting screws will be placed as shown below. Drill hole at each of the marks. (You may substitute other style mounting anchors or screws if desired). Place anchors into the holes made. Place mounting plate over holes and secure to mounting surface using screws as shown below.